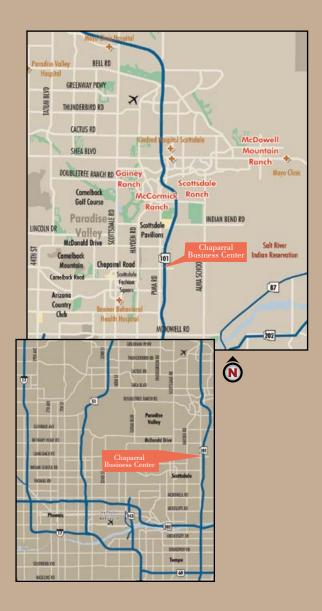

# CHAPARRAL BUSINESS CENTER IV 8840 EAST CHAPARRAL ROAD . SCOTTSDALE, ARIZONA

#### **FEATURES**

- Two story, Class "A" office building consisting of ±75,000 square feet
- Ample parking with a ratio of 5:1,000, with covered, reserved spaces
- Immediate freeway access to Loop 101 via two full diamond interchanges (Chaparral Road and McDonald Drive) for easy access to the greater Metropolitan Phoenix areas
- Excellent signage and building visibility from Loop 101 Freeway
- Minutes from Sky Harbor International Airport
- Close proximity to existing and future retail and hotel amenities
- One mile to approximately one million square feet of retail at Scottsdale Pavilions