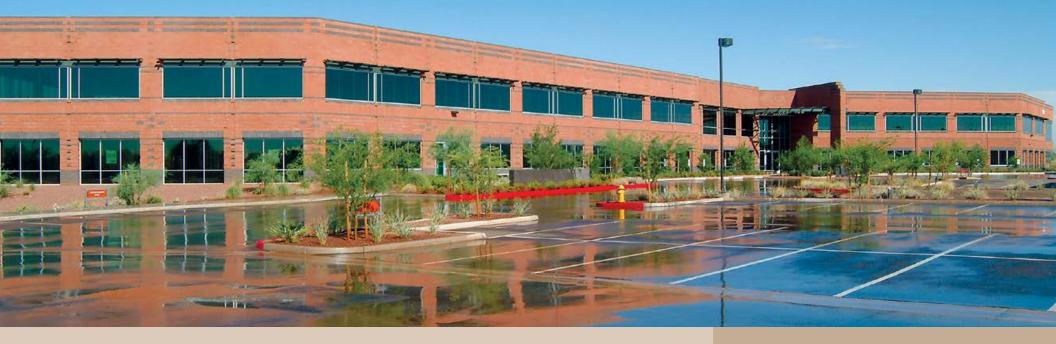

# CHAPARRAL BUSINESS CENTER IV 8840 EAST CHAPARRAL ROAD . SCOTTSDALE, ARIZONA

#### **FEATURES**

- Two story, Class "A" office building consisting of ±75,000 square feet
- Ample parking with a ratio of 5:1,000, with covered, reserved spaces
- Immediate freeway access to Loop 101 via two full diamond interchanges (Chaparral Road and McDonald Drive) for easy access to the greater Metropolitan Phoenix areas
- Excellent signage and building visibility from Loop 101 Freeway
- Minutes from Sky Harbor International Airport
- Close proximity to existing and future retail and hotel amenities
- One mile to approximately one million square feet of retail at Scottsdale Pavilions