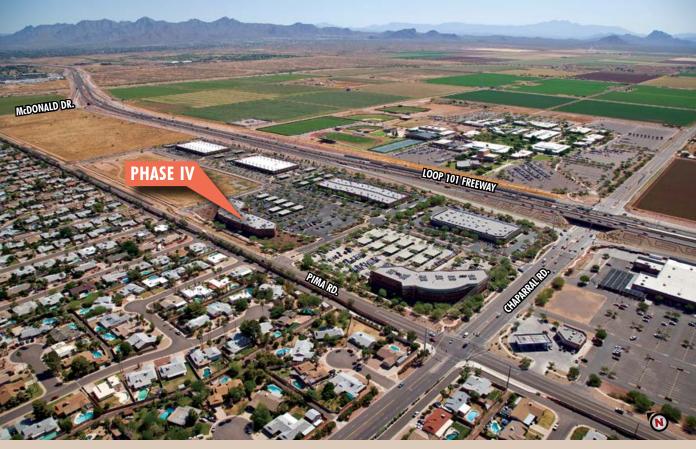

# CHAPARRAL BUSINESS CENTER IV 8840 EAST CHAPARRAL ROAD . SCOTTSDALE, ARIZONA

#### **FEATURES**

- Two story, Class "A" office building consisting of ±75,000 square feet
- Ample parking with a ratio of 5:1,000, with covered, reserved spaces
- Immediate freeway access to Loop 101 via two full diamond interchanges (Chaparral Road and McDonald Drive) for easy access to the greater Metropolitan Phoenix areas
- Excellent signage and building visibility from Loop 101 Freeway
- Minutes from Sky Harbor International Airport
- Close proximity to existing and future retail and hotel amenities
- One mile to approximately one million square feet of retail at Scottsdale Pavilions