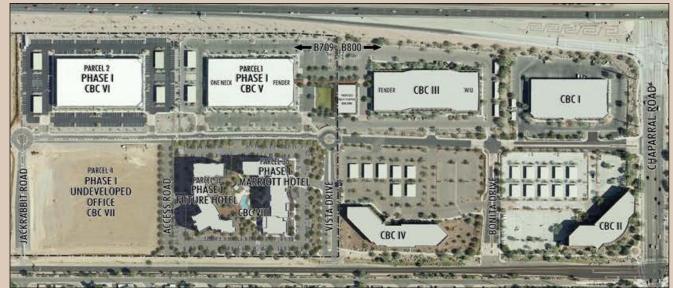

l Road and McDonald Drive) for easy access to the greater Metropolitan Phoenix areas
- Excellent signage and building visibility from Loop 101 Freeway
- Minutes from Sky Harbor International Airport
- Close proximity to existing and future retail and hotel amenities
- One mile to approximately one million square feet of retail at Scottsdale Pavilions

### UNIQUE BUSINESS AND TAX INCENTIVES

- HUB Zone
- Employee tax credits
- Accelerated depreciation schedules from Federal Income Tax
- No local-use tax

### VOICE AND DATA TELECOMMUNICATION

- High capacity, fiber optic facilities, including SONET
- Redundant OC-48 fiber optics distribution network
- Dark fiber for private high-band width applications
- Secure/redundant co-location facility with 24-hours, 7-days-a-week customer access











2415 East Camelback Road • Phoenix, Arizona 85016-4290 T 602.735.5555 • F 602.735.5655 • www.cbre.com/phoenix





© 2013 CBRE, Inc. This information has been obtained from sources believed reliable. We have not verified it and make no guarantee, warranty or representation about it. Any projections, opinions, assumptions or estimates used are for example only and do not represent the current or future performance of the property. You and your advisors should conduct a careful, independent investigation of the property for determine to your satisfaction the suitability of the property for your needs. AFR3535 01/13